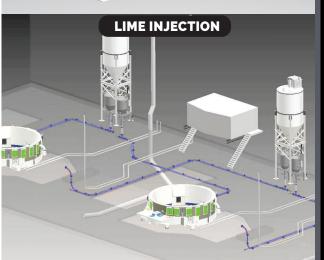

Berry's Tundish Preheater, featuring proprietary technology, uses natural gas and air burners that produce up to 5.5 million BTU's for rapid and even heating.

Berry's Lime Injection process delivers up to 1200 lbs./min and process sizing from dust to 1-1/2". You'll get increased sourcing flexibility, reduced downtime/maintenance and elimination of lime waste on the floor and out the 4th hole.