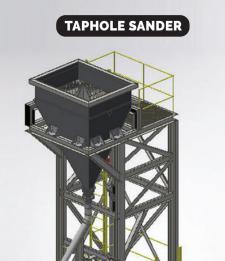

## SOME EXAMPLES:

Our new Taphole Sander automates feeding of sand into the EBT and replaces the manual operation with a faster, more consistent and safer solution. You'll get increased reliability, reduced power-off times and shorter tap to tap cycles.